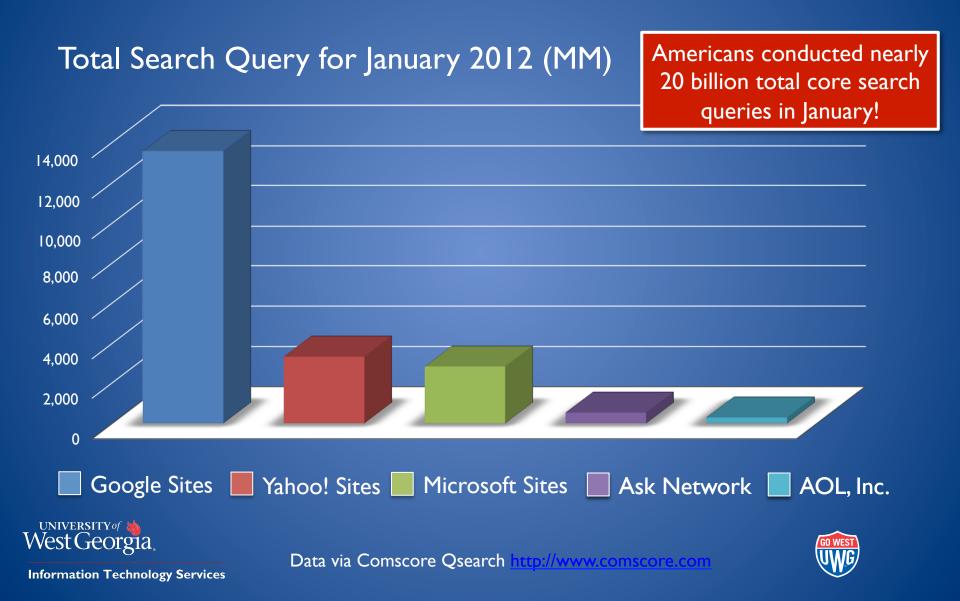

### Total Search Share for January 2012 (%)

Data via Comscore Qsearch http://www.comscore.com