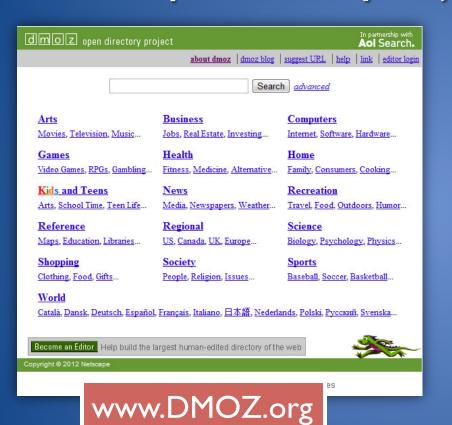

#### **DMOZ – Open Directory Project**

"The **Open Directory Project** is the largest, most comprehensive human-edited directory of the Web. It is constructed and maintained by a vast, global community of volunteer editors."