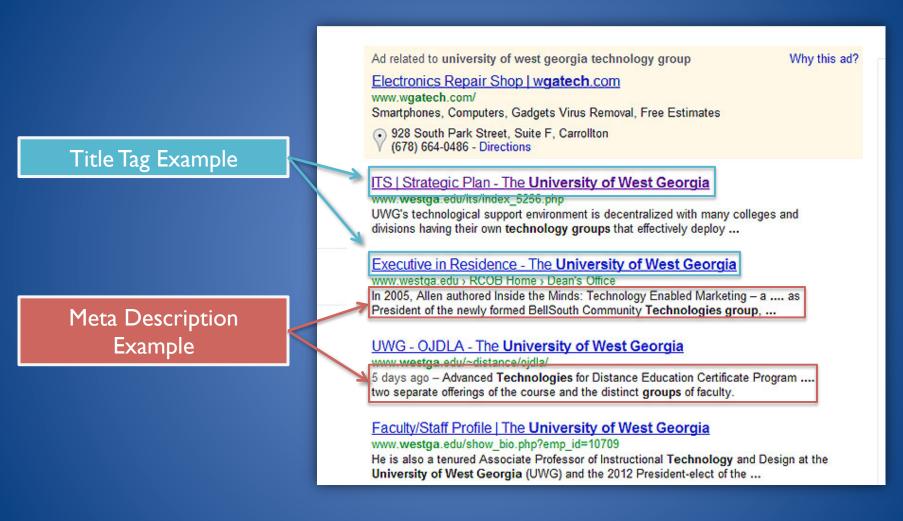

#### I.Title Tag:

Make sure the title tag on each page of the site is unique and descriptive. It should be no longer than 65 characters. If possible, place your keywords in the title tag.

#### 3. Meta Description:

Search engines use the meta description tag to describe your web page. Make sure every page has a unique description. It should be no longer than 160 characters.