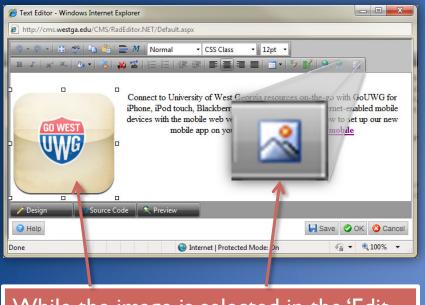

### **On Page SEO – Usability**

While the image is selected in the 'Edit Text' window (indicated by the white boxes); click the Insert/Edit Image button in the toolbar.