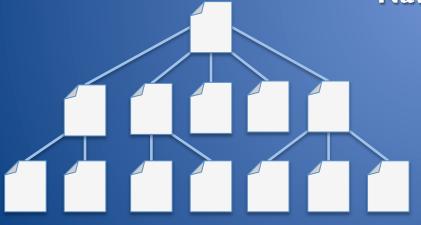

### I. Crawling and Indexing

Through links, search engines' automated robots, called "crawlers," or "spiders" can reach the many billions of interconnected documents. Once the engines find these pages, they decipher the code and store select pieces in massive hard drives, to be recalled later.

### 2. Retrieving Answers

When you perform a search, search engines scour the billions of stored documents and do two things – first, return those results that are the most relevant to your query, and second, rank those results in order of perceived *importance*.