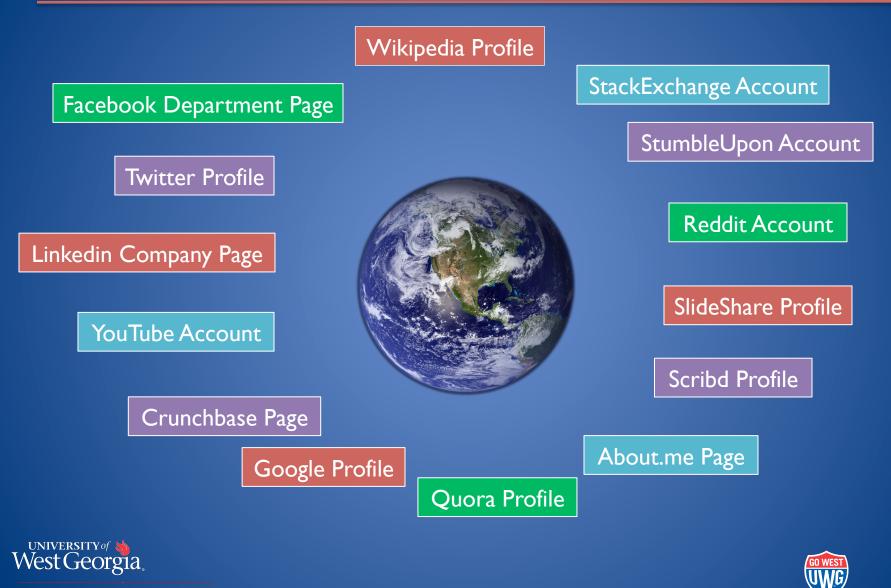

#### **Benefits of Social Media**

#### 4. Social Media Posts and Profiles are Included in Search Results All social media posts and profiles are opportunities to get your site noticed by search engines.

http://www.submitedge.com/blog/15-seo-benefits-of-social-