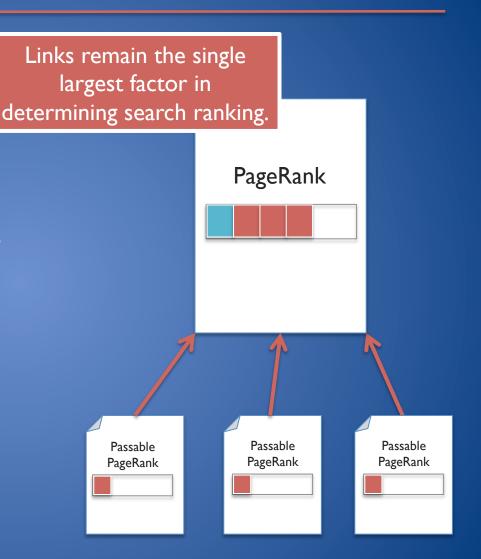

#### Link Influence on search engines

#### PageRank algorithm

- External links on a webpage can be interpreted as votes.
- Initially, all votes are considered equal.
- Over the course of time, pages which receive more votes become more important.
- More important pages cast more important votes.
- Votes per Page = Page Importance / Number of Links.

### Link Value

- **I. Anchor Text:** Search engines use the anchor text to help it understand what the page receiving the link is about.
- **2. Relevance:** Links that originate from sites/pages on a closely related topic are worth more.
- **3. Authority:** A site with higher authority will pass along more PageRank. However, search engines will not tell you which sites they consider authoritative.
- **4. Trust:** Trust of a websites takes into account whether the linking page or the website is easy or difficult for spammers to infiltrate. The trust level of a site is based on how many clicks away it is from one or more 'seed' sites.