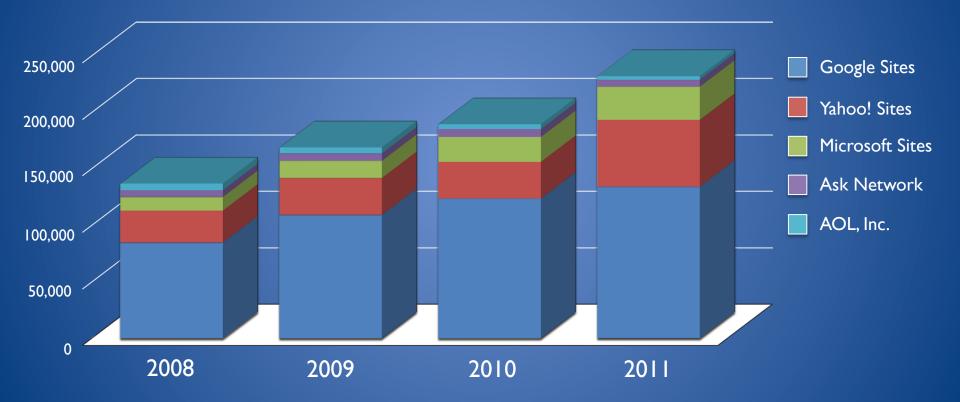

### U.S. Search Volume Growth (MM)

UNIVERSITY of Sta

Information Technology Services

Data via Comscore Qsearch http://www.comscore.com