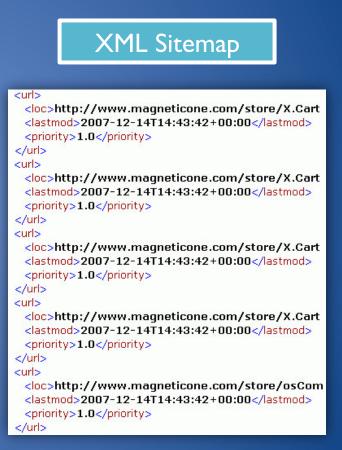

### XML / HTML Sitemap

A sitemap is a list of pages of a web site accessible to search engines and users.

#### **Benefits of a Sitemap**

- I. Helps improve how often and the manner in which search engines crawl your website.
- 2. Search engines use additional URL's to 'discover' pages they didn't know about.
- 3. Verification / registration of XML Sitemaps may indicate positive trust / authority signals.
- 4. A HTML sitemap can further help a user navigate your website.