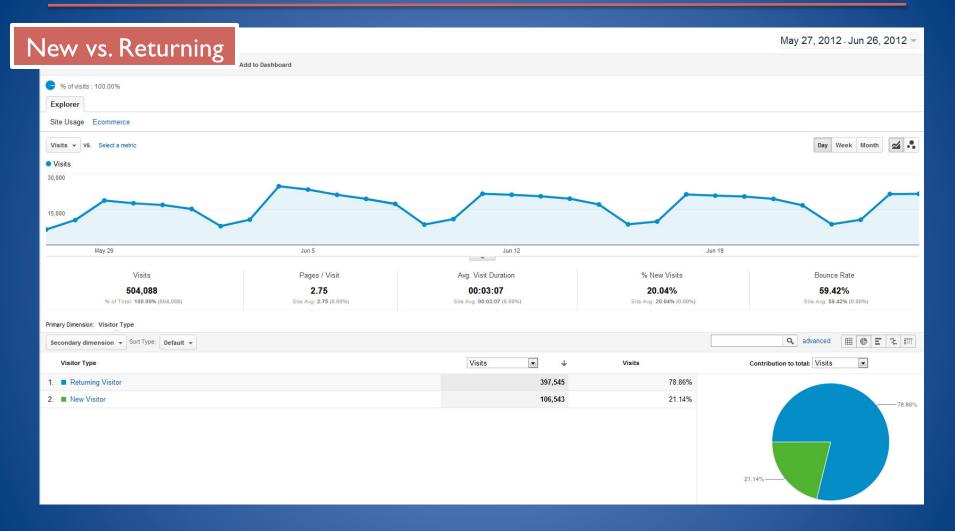

#### www.google.com/webmasters/tools/

May 27, 2012 - Jun 26, 2012 Visitors Overview 😑 % of visits : 100.00% Overview Visits - VS. Select a metric Hourly Day Week Month Visits 30,000 15,000 May 29 Jun 5 Jun 12 Jun 19 Ŧ 136,609 people visited this site Visits: 504,088 Unique Visitors: 136,609 Mageviews: 1,384,605 78.86% Returning Visitor 397,545 Visits Pages / Visit: 2.75 21.14% New Visitor Avg. Visit Duration: 00:03:07 106,543 Visits Bounce Rate: 59.42% % New Visits: 20.04% Visits % Visits Demographics Language Language 1. en-us 481,377 95.49% 2. en 18.074 3.59% Country / Territory City 3. en-gb 1,016 0.20% 4. en\_us 403 0.08% System Browser 5. zh-cn 388 0.08% **Operating System** 6. ko 321 0.06%