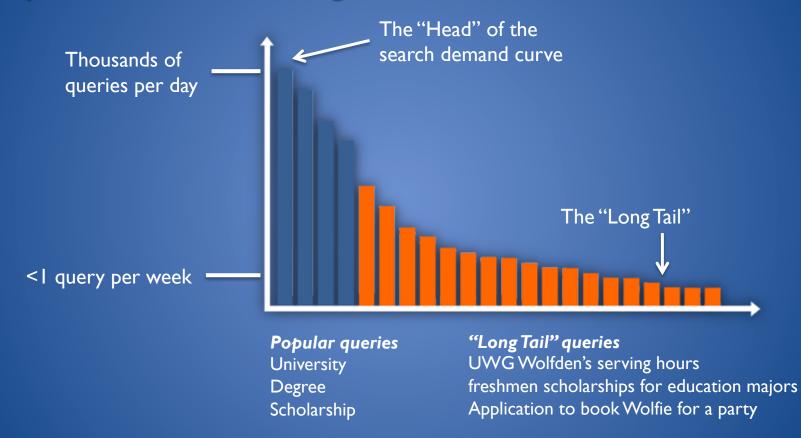

d to take advantage of the <u>many technical resources and</u><br>Information Technology Services. | d opportunities available through UWG's                                    |
| 🎢 Design 🔰 🌍 Source Code 📔 🔍 Preview                                                                            |                                                                            |
| Help                                                                                                            | 📙 Save 📀 OK 🔇 Cancel                                                       |
| Done 🛛 😨 🌍 Internet   Protected                                                                                 | Mode: On 🛛 🖓 🔻 🔍 100% 🔻 🖉                                                  |



#### Keywords – Short Tail / Long Tail







#### Keywords - Research

- I. Make a list of one- to three- word phrases related to your website.
- 2. Produce synonyms that might be used by potential students.
- Create a directory of all the people, projects, ideas, and companies connected to your site.
- 4. Review your current site and extract current key phrases.
- Review websites associated with UWG and / or media sites to see what phrases they use.

- 6. List all your program names, products, and other services provided.
- 7. Have your department imagine they are potential students. What would they type in to find you?
- 8. Ask students and people outside your department what they would search for.
- 9. Review your competitors' websites and see what key phrases they use.
- Consider including your competitor's non-branded term