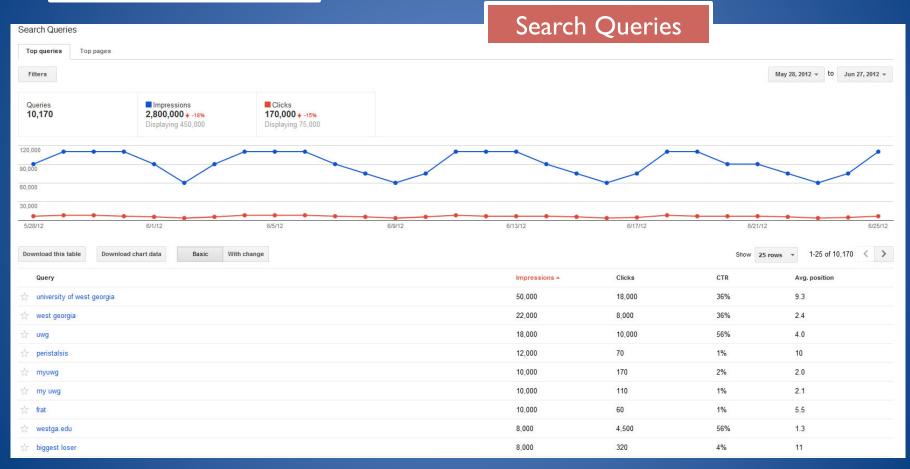

#### **Define your Baseline**

Use information from the below listed to establish a baseline of data points:

- Organic search traffic by search engine and keyword
- Major keywords that are driving traffic by search engines
- A breakdown of which sections are getting current organic search traffic by search engine and keyword

To further enhance you baseline, include the following:

- Identify poorly performing pages
- Identify the best performing pages (in terms of traffic and conversion)
- Track search engine crawler activity on the site
- Determine the number of indexed pages and whether they are getting search traffic
- Identify any error pages and external sites linking to these pages