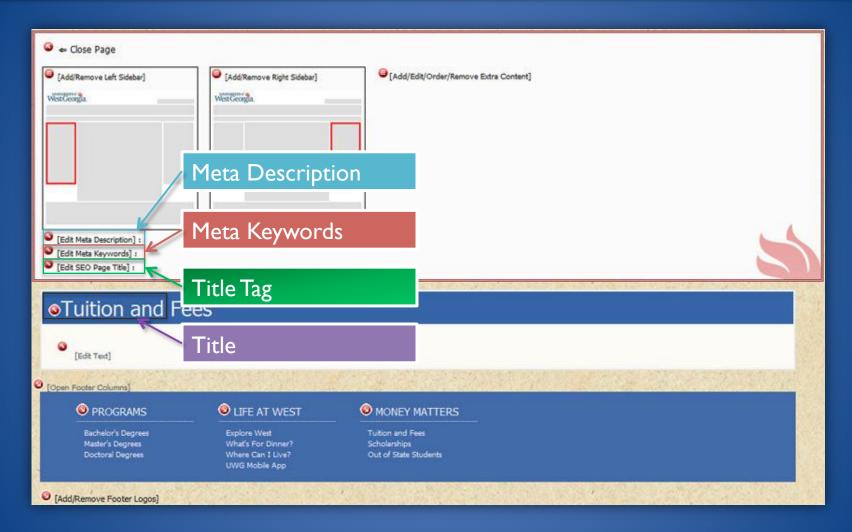

#### I.Title Tag:

Make sure the title tag on each page of the site is unique and descriptive. It should be no longer than 65 characters. If possible, place your keywords in the title tag.

#### 2. Meta Keywords:

These keywords no longer carry much weight with search engines. You can use the meta keywords to help emphasize the content keywords you would like to focus on.

#### 3. Meta Description:

Search engines use the meta description tag to describe your web page. Make sure every page has a unique description. It should be no longer than 160 characters.