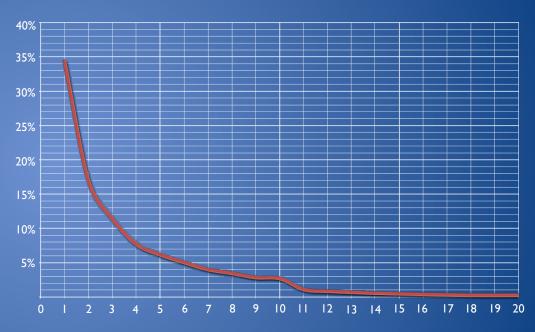

### Organic Click Through Rate (CTR)

| Google Result | Impressions | Percentage |
|---------------|-------------|------------|
| I             | 2,834,806   | 34.35%     |
| 2             | 1,399,502   | 16.96%     |
| 3             | 942,706     | 11.42%     |
| 4             | 638,106     | 7.73%      |
| 5             | 510,721     | 6.19%      |
| 6             | 416,887     | 5.05%      |
| 7             | 331,500     | 4.02%      |
| 8             | 286,118     | 3.47%      |
| 9             | 235,197     | 2.85%      |
| 10            | 223,320     | 2.71%      |

http://insights.chitika.com/2010/the-value-of-google-result-positioning/

When building or modifying your website – whether your adding images, restructuring your links, or changing your written content – always base your decisions on improving the **user's experience**.