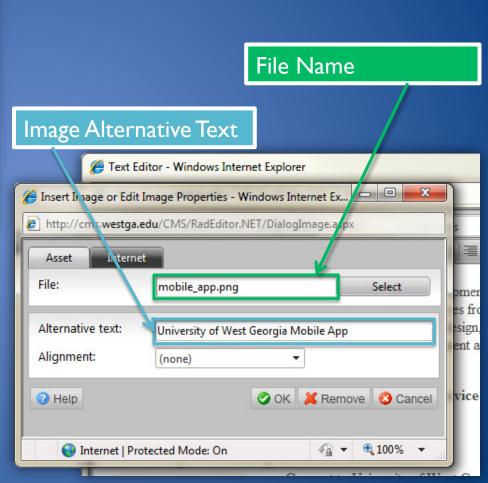

#### I. Image Alt Text:

A place where you can provide more information about what is in the image and where you can target keywords.

#### 2. File Names:

Search engines look at the filename to see whether it provides clues to the content of the file.