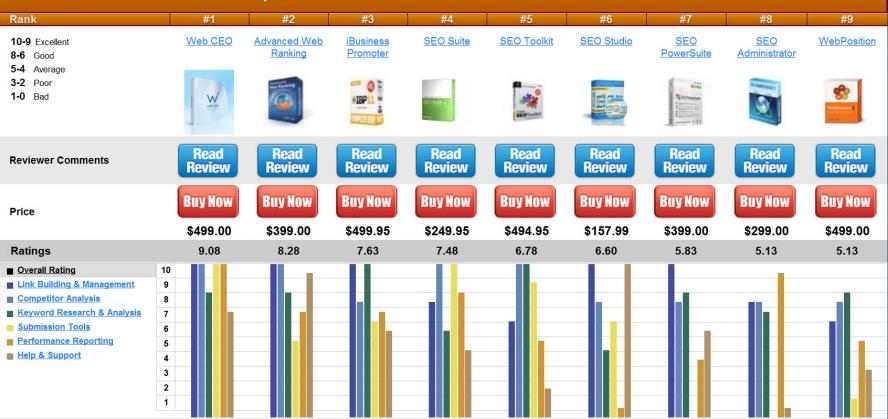

## **SEO Software**

#### 2012 SEO Software Product Comparisons

#### SEO Software Key Functionality

- Stores and organizes your keyword objectives by project and page
- Finds top ranked pages
- Performs comparison analysis to rank your page against other pages
- Make specific suggestions about how to improve you website
- Identifies potential inbound link opportunities.

#### SEO Software Reviews:

- www.topseos.com/rankings-and-reviews-of-best-seo-software
- <u>seo-software-review.toptenreviews.com</u>