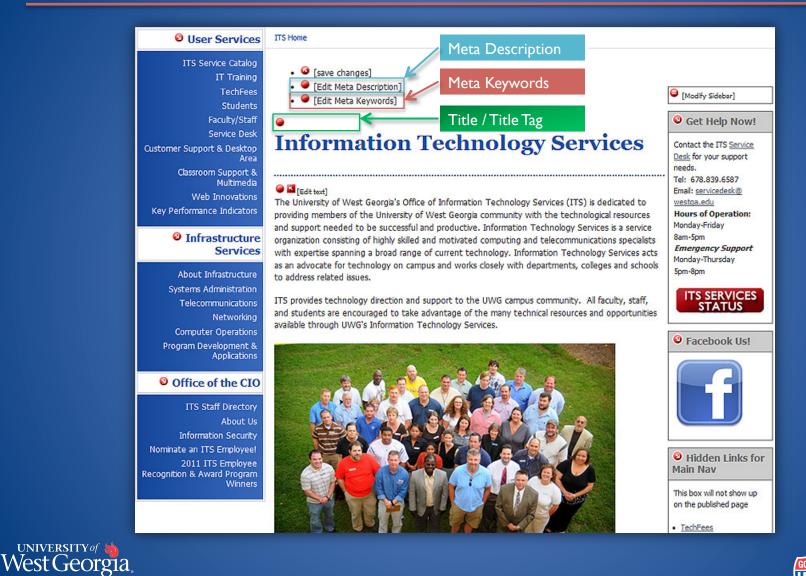

#### **Information Techno**

The University of West Georgia's Office of Information Tec providing members of the University of West Georgia comr and support needed to be successful and productive. Infor organization consisting of highly skilled and motivated comp with expertise spanning a broad range of current technolo as an advocate for technology on campus and works closel to address related issues.

ITS provides technology direction and support to the UWG and students are encouraged to take advantage of the ma available through UWG's Information Technology Services.

```
</div>
<div id="contentBody">
<h1>
Information Technology Services
</h1>
```

The University of West Georgia's Office of Information Tech successful and productive. Information Technology Services is a servi technology. Information Technology Services acts as an advocate for t

ITS provides technology direction and support to the UWG ca Information Technology Services.<br />