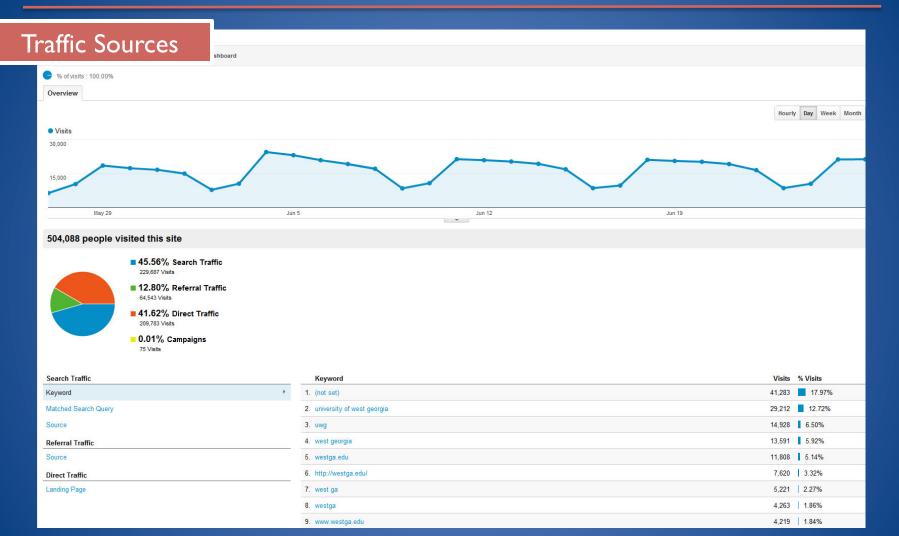

#### **Define your Baseline**

Use information from the below listed to establish a baseline of data points:

- Organic search traffic by search engine and keyword
- Major keywords that are driving traffic by search engines
- A breakdown of which sections are getting current organic search traffic by search engine and keyword

To further enhance you baseline, include the following:

- Identify poorly performing pages
- Identify the best performing pages (in terms of traffic and conversion)
- Track search engine crawler activity on the site
- Determine the number of indexed pages and whether they are getting search traffic
- Identify any error pages and external sites linking to these pages