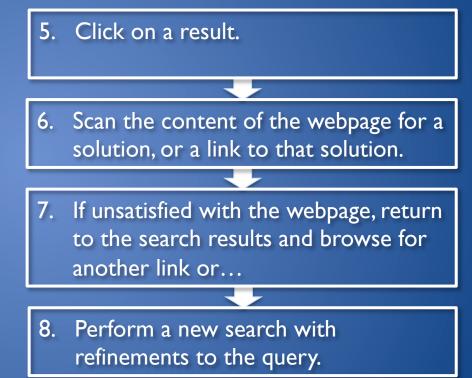

### The Search Process:

- Experience the need for an answer, solution or piece of information.
  - 2. Formulate the need in a string of words or phrases (the query).
  - 3. Enter the query in the search engine and execute.
  - 4. Browse through the results for a match.