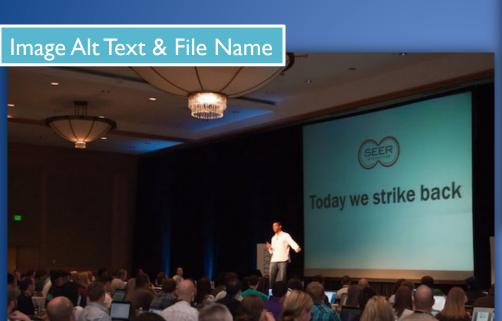

#### I. Image Alt Text:

A place where you can provide more information about what is in the image and where you can target keywords.

<img alt="Wil Reynolds speaks at MozCon 2011" src="/wil-reynolds-and-audience-mozcon-2011.jpg"/>