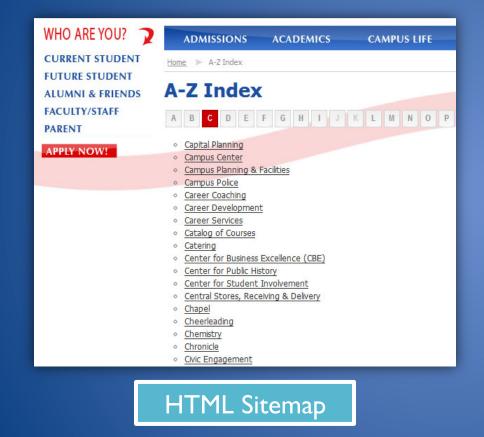

### XML / HTML Sitemap

A sitemap is a list of pages of a web site accessible to search engines and users.

#### **Benefits of a Sitemap**

- I. Helps improve how often and the manner in which search engines crawl your website.
- 2. Search engines use additional URL's to 'discover' pages they didn't know about.
- 3. Verification / registration of XML Sitemaps may indicate positive trust / authority signals.
- 4. A HTML sitemap can further help a user navigate your website.