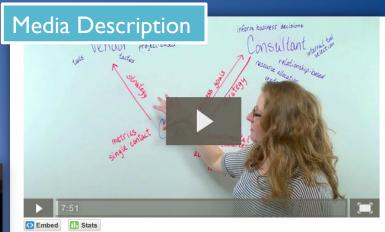

#### 3. Media Description:

A description helps the user and search engines better understand the content contained in your video, animation, etc.