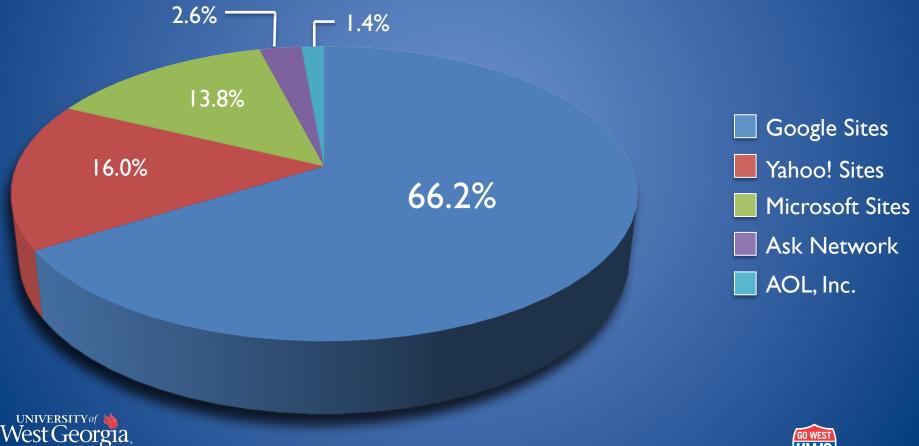

### Total Search Share for January 2012 (%)

Data via Comscore Qsearch http://www.comscore.com