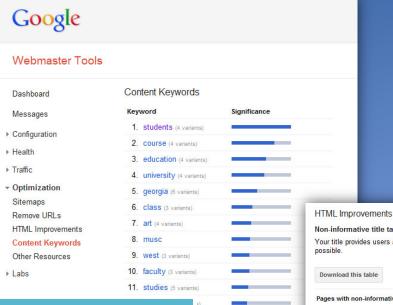

ew.toptenreviews.com</u>







# You cannot methodically improve what you cannot measure.





#### **Define your Baseline**

Use information from the below listed to establish a baseline of data points:

- Organic search traffic by search engine and keyword
- Major keywords that are driving traffic by search engines
- A breakdown of which sections are getting current organic search traffic by search engine and keyword

To further enhance you baseline, include the following:

- Identify poorly performing pages
- Identify the best performing pages (in terms of traffic and conversion)
- Track search engine crawler activity on the site
- Determine the number of indexed pages and whether they are getting search traffic
- Identify any error pages and external sites linking to these pages







#### Content Keywords

#### Webmaster Tools

#### Non-informative Title Tags

#### Non-informative title tags Your title provides users and search engines with useful information about your site. Text contained in title tags can appear in search results pages, and relevant, descriptive text possible. Download this table Pages with non-informative title tags Pages New Page 1 /biology/prtsynth/page1.html PowerPoint Presentation /~adel/leagueofwomenvoters/egyptinthe21stcentury.htm New Page 1 /~anazzal/Portfolios/KimScasnyFall05/Portfolio/Intro%20to%20lt%20adds%20to%20me.htm New Page 1 /~anazzal/Portfolios/KimScasnyFall05/Portfolio/LARoadtoWHLP.htm New Page 1 /~anazzal/Portfolios/KimScasnyFall05/Portfolio/MulipleIntellPPt.htm /~anazzal/Portfolios/KimScasnyFall05/Portfolio/ReadingRoadtoWH.htm