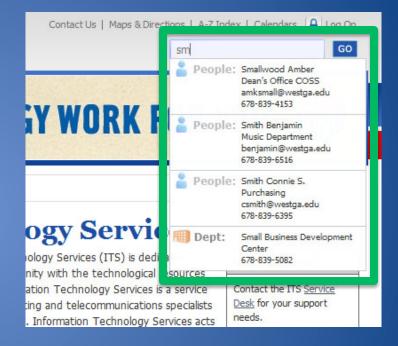

#### **Google Mini**

Not everyone who enters our website is coming through the front door (homepage). The Google mini appliance helps user's navigate deeper into our website without having to click their way through to the page they need.

Within the Google mini appliance, we have total control over page placement by keyword. This is a great internal opportunity to make your department's website easier to find from anywhere in www.westga.edu